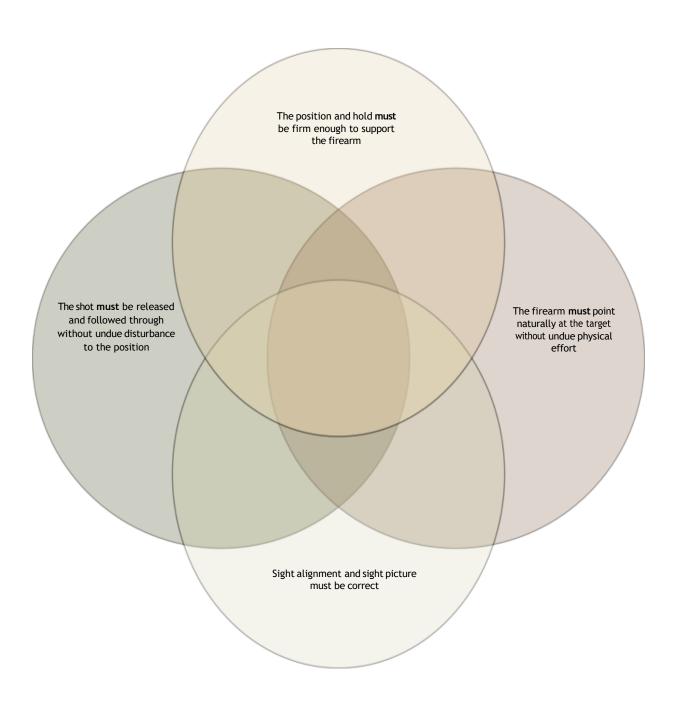

## **GROUPING ERRORS**

## Fault Patterns - Rifle

| No Group - Scattered                                                                                                                     | Vertical Centred                                                                                                              | Right Horizontal                                                                                                                  | Horizontal Centre                                                                                                                    |
|------------------------------------------------------------------------------------------------------------------------------------------|-----------------------------------------------------------------------